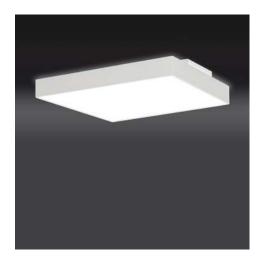

### Square LED surface-mounted luminaire

#### STORA-QA-LED 5200/840 OS-DA

Square luminaire element with an opal acrylic panel mounted in a profile frame made of power-coated aluminium. The frame is screwed to the powdercoated metal gear tray body. The underneath of the metal body accommodates the lamp formed as a square LED flat board, the top houses the electrical components The indirect lighting component is provided by recesses in the top of the metal body. Mechanical ceiling fixture to a white power-coated mounting box takes place using a connecting spring, electrical connection by means of a plug and socket system. The luminaire is configured with heatresistant wiring. Homogeneous illumination of the light surface. Suitable for ceiling or wall mounting. Light colour 4000 K (840), dimmable. Protection rating IP20, safety class I. Colour: