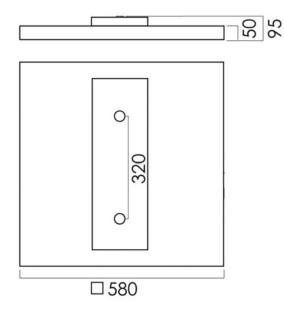

Frame – similar to RAL 9016 white silk matt

Light colour 4000 K (840). Also in a dimmable version.

| Lamps                   |                    | Ballast |        | Prod. code |  |            |  |  |
|-------------------------|--------------------|---------|--------|------------|--|------------|--|--|
| 2xLED-M 16 W LED Driver |                    |         | ALI    |            |  | SPC0630034 |  |  |
|                         |                    |         |        |            |  |            |  |  |
|                         |                    | 95      |        |            |  |            |  |  |
|                         | ○<br>○<br>○<br>580 |         |        |            |  |            |  |  |
| Dimens. [n              | nm]                |         | Weight | I          |  |            |  |  |
| L                       | В                  | н       | [kg]   |            |  |            |  |  |
| 580                     | 580                | 95      | 9,5    |            |  |            |  |  |